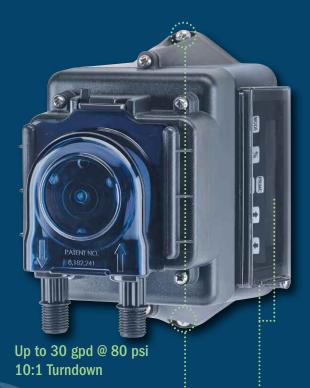

## **ECON FP PUMP & METER SYSTEM**

THREE FUNCTIONS ALL-IN-ONE PUMP

The Econ FP is a flow activated, compact and easy to program pump offering three modes of operation. The pump can accept a dry contact signal or a 12-24 VAC/VDC signal from control equipment that responds to flow.

The pump can be adjusted from 10% to 100% in 1% increments. In the seconds mode, the operating time is adjustable. When utilizing the flow switch or auxiliary mode, the speed is adjustable.

**Effortless Tube Replacement** 

Wall Mountable .....

LCD Cover for Wet Environments ......