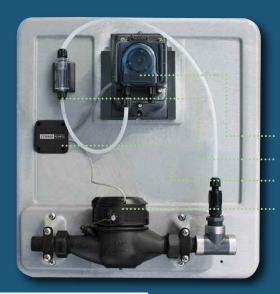

## COMPACT & CONVENIENT METER SYSTEM

Save time on installations with the Econ FP Meter System with the pump and plastic, lead-free water meter pre-mounted on a heavy duty panel.

A flow indicator is included to confirm the solution is pumping and the junction box keeps the wires neatly contained.

Econ FP PumpFlow IndicatorJunction BoxWater Meter