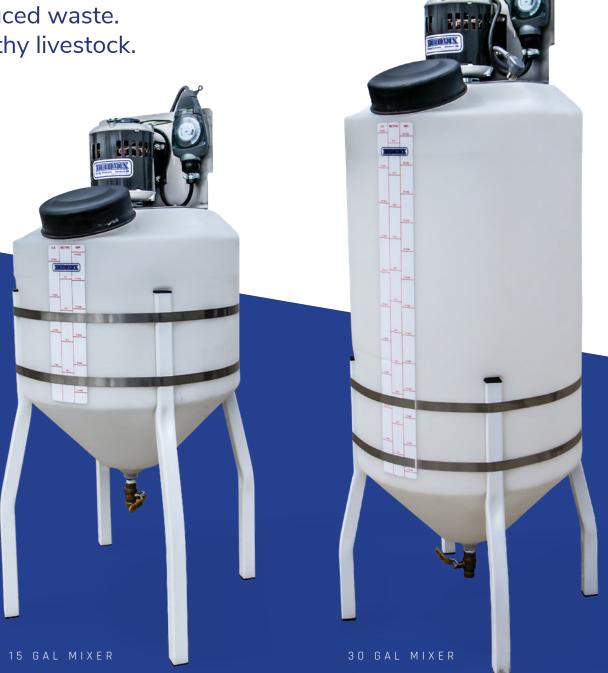

MEDICATION

Consistent doses. Reduced waste. Healthy livestock.

The Medimix is a water-soluble farm medication mixer, designed to keep your medicated water evenly and consistently mixed. Its unique design combines an easy to use timer which activates a mixing motor at timed intervals - keeping your solution thoroughly mixed throughout the day. The large lid makes adding medication quick and easy. A valve on top allows direct connection to the water supply

while the medication tube provides access for the medicator line. A valve on the bottom allows for quick drainage. The large, easy to read volume decal enables you to precisely measure liquid. Available in a 15 or 30-gallon tank, the Medimix will meet all your water-soluble medicating needs.