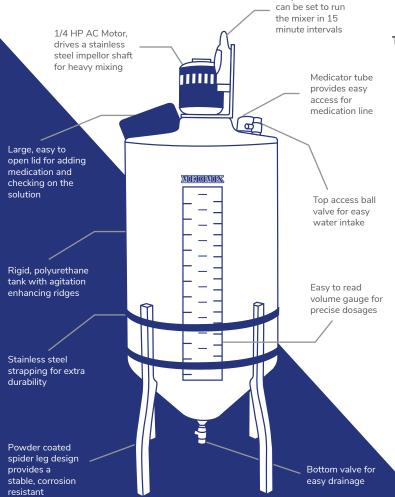

MEDICATION

Consistent doses. Reduced waste. Healthy livestock.

The Medimix is a water-soluble farm medication mixer, designed to keep your medicated water evenly and consistently mixed. Its unique design combines an easy to use timer which activates a mixing motor at timed intervals - keeping your solution thoroughly mixed throughout the day. The large lid makes adding medication quick and easy. A valve on top allows direct connection to the water supply

while the medication tube provides access for the medicator line. A valve on the bottom allows for quick drainage. The large, easy to read volume decal enables you to precisely measure liquid. Available in a 15 or 30-gallon tank, the Medimix will meet all your water-soluble medicating needs.

## **FEATURES**

foundation

- Durable, corrosion-proof tank
- Easy to read volume gauge
- Highly corrosion-resistant mixing device helps prevent sludge build-up in your Medicator
- Keeps flow of medication to your livestock smooth and even
- Capacity: 15 and 30 gallons