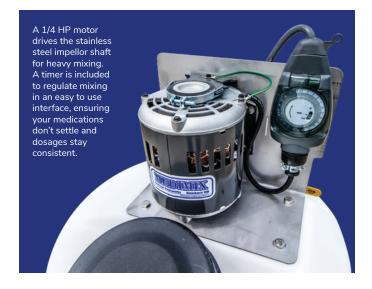

#### **Motor**

Fasy to use timer

- 1/4 HP AC Motor
- 1725 RPM
- 115 V 1 PH 5.0 A
- CSA and UL Certified

# Timer

- Easy to use Timer (set the mixer to run in 15 minute intervals)
- Manual Override Switch
- CSA and UL Certified