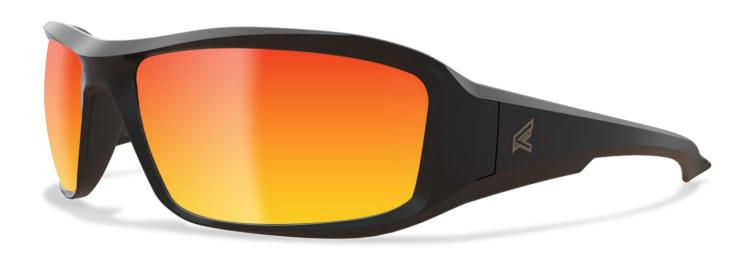

BRAZEAU - TXBAP239 - Product code: 914306
BLACK FRAME - POLARIZED AQUA PRECISION RED MIRROR LENS

A Polarized high contrast lens, sometimes referred to as "the fast moving sports" lens, ideal for work and play!

## LENS DESCRIPTION

Polarized Aqua Red Mirror Lens maximize visual clarity and contrast in bright light conditions. Rather than using a layering process, anti-reflective ions are infused into a flame-colored mirror to maintain pristine optics.