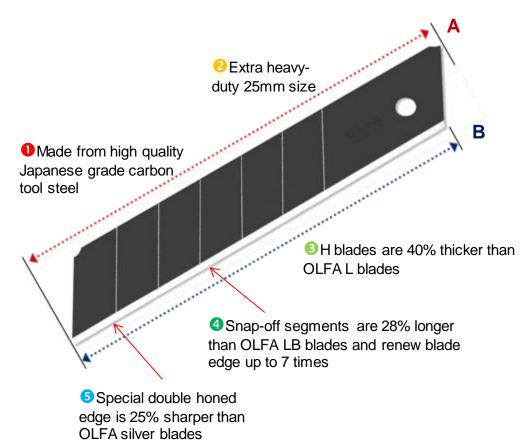

#### Measurements:

A - 5.51" (140mm), B - 4.97" (126mm),

Blade Segment - 5/16" (14mm)

#### User benefits:

- Premium quality materials for exceptional performance
- Pits all OLFA extra heavy-duty H 25mm utility knives
- 25mm size cuts the toughest materials with ease
- Of Thicker, longer segments resist snapping while cutting
- Save time and money with 7 renewable blade edges
- 5 UltraSharp, 25% more initial sharpness than HB

#### Why sell it:

- Trade up existing customers to 25mm segment
- Captures new customers in extra heavy-duty segment
- Visual appeal of the blade attracts customers

| Blade System          | Blade type /<br># of edges | Blade Materials   |
|-----------------------|----------------------------|-------------------|
| "H" - 25mm<br>(Black) | Segmented /<br>7 Edges     | Carbon Tool Steel |