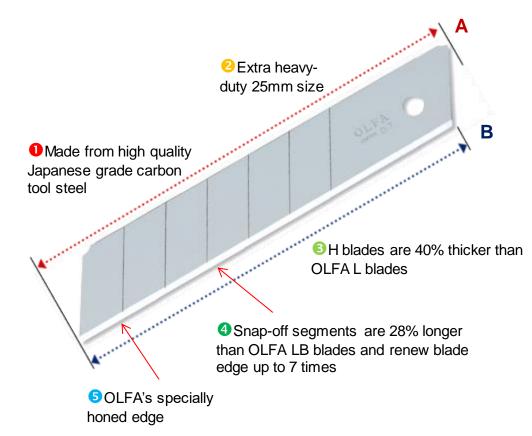

#### Measurements:

**A** – 5.51" (140mm), **B** – 4.97" (126mm), Blade Segment – 5/16" (14mm)

#### User benefits:

- Premium materials for durable, long-lasting performance
- Pits all OLFA extra heavy-duty H 25mm utility knives
- 25mm size cuts the toughest materials with ease
- 34 Thicker, longer segments resist snapping while cutting
- Save time and money with 7 renewable blade edges
- 5 Unparalleled sharpness and superior edge retention