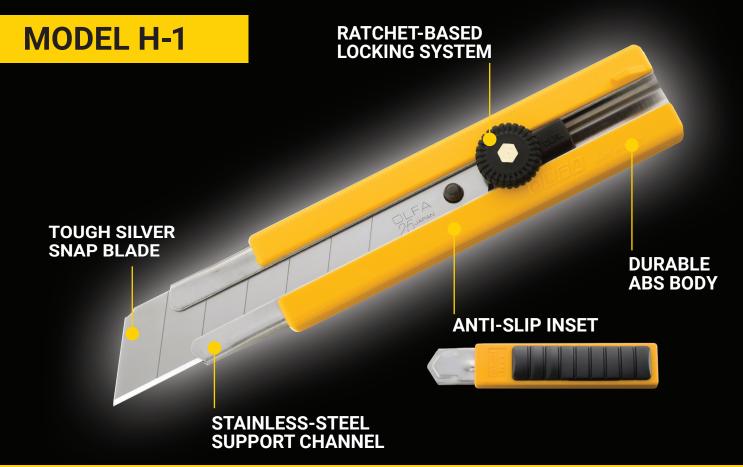

#### **DURABLE**

- Larger 25mm size adds leverage for extra heavy-duty cutting
- ABS Plastic handle withstands drops and tough jobsite conditions
- Rubber inset adds comfort and control

### RELIABLE

- Ratchet-based locking system provides unlimited, secure cutting positions
- Stainless-steel support channel maintains blade position for heavy-duty cutting

## AND ALWAYS SHARP

- Pre-loaded with Tough Silver Snap-Off Blade
- · Simply snap for a fresh, SHARP edge

| PRODUCT DETAILS                                                                                                                                  |                   |                                                                             |                                |                               |
|--------------------------------------------------------------------------------------------------------------------------------------------------|-------------------|-----------------------------------------------------------------------------|--------------------------------|-------------------------------|
| SKU<br>H-1                                                                                                                                       | <b>MODEL</b> 5006 | <b>DESCRIPTION</b> 25mm Extra Heavy-Duty Classic Ratchet-Lock Utility Knife | PACKAGING<br>CARD OF 1         | <b>UPC</b><br>0 91511 60011 7 |
| BLADE REFILLS  Accepts all OLFA 25mm blades: HB Silver Snap Blades, HBB ULTRA-SHARP Black Snap Blades, HSWB Saw Blades, and HH Hook Snap Blades. |                   |                                                                             | HANDLE MATERIAL<br>ABS PLASTIC |                               |