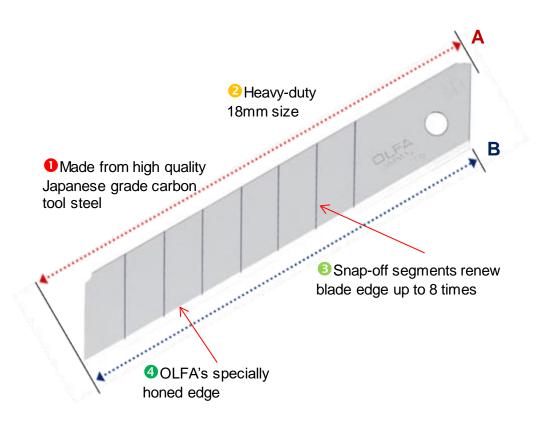

#### Measurements:

**A** – 4.33" (110mm), **B** – 3.93" (100mm), Blade Segment – 13/32" (10mm)

#### User benefits:

- Premium materials for durable, long-lasting performance
- Pits all OLFA heavy-duty L 18mm utility knives
- 2 18mm size cuts through thick materials
- 3 Save time and money with 8 renewable blade edges
- 4 Unparalleled sharpness and superior edge retention