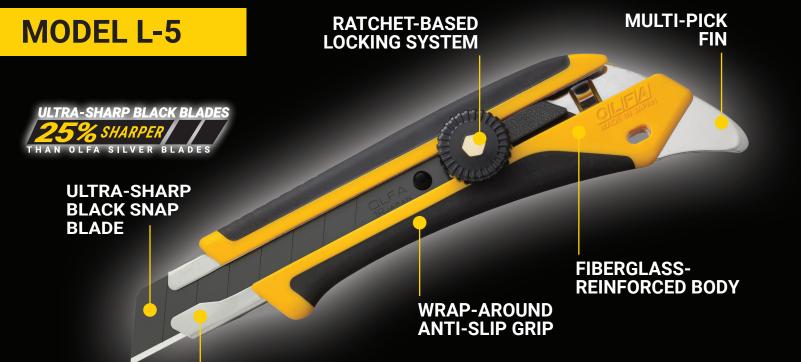

## FIBERGLASS UTILITY KNIFE with MULTI-PICK

STAINLESS-STEEL SUPPORT CHANNEL

## DURABLE

- Fiberglass-reinforced handle withstands drops and tough jobsite conditions
- Wrap-around anti-slip grip adds comfort and control
- Ratchet-based locking system provides unlimited, secure cutting positions

## RELIABLE

- Metal multi-pick fin tackles tasks not suited for blade tip
- **Stainless-steel** support channel maintains blade position for heavy-duty cutting

## AND ALWAYS SHARP

- Pre-loaded with ULTRA-SHARP Black
  Snap-Off Blade
- Dual-honed to be **25% SHARPER** than standard silver blades

| PRODUCT DETAILS                                                                                                                                         |                         |                                                                     |                                                    |                               |
|---------------------------------------------------------------------------------------------------------------------------------------------------------|-------------------------|---------------------------------------------------------------------|----------------------------------------------------|-------------------------------|
| <b>SKU</b><br>L-5                                                                                                                                       | <b>MODEL</b><br>1116110 | <b>DESCRIPTION</b><br>18mm Fiberglass Utility Knife with Multi-Pick | PACKAGING<br>CARD OF 1                             | <b>UPC</b><br>0 91511 20046 1 |
| BLADE REFILLS<br>Accepts any 18mm OLFA Blades (LB Silver, LBB ULTRA-SHARP Black,<br>L-SOL Solid, LWB Serrated Edge, LFB ULTRA-SHARP Speed, and LH Hook) |                         |                                                                     | HANDLE MATERIAL<br>FIBERGLASS-REINFORCED ABS RESIN |                               |