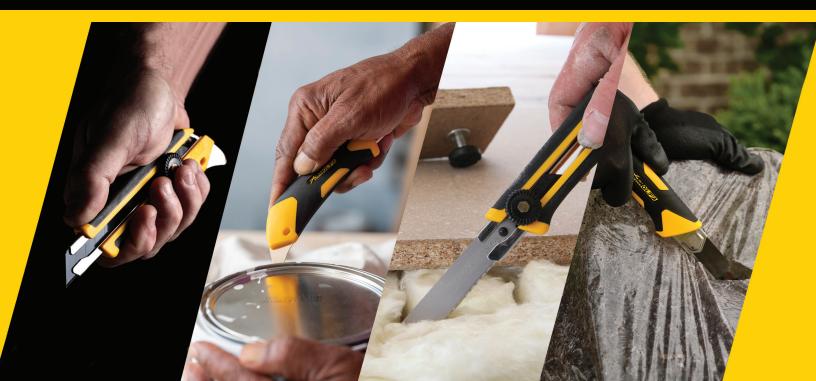

## FIBERGLASS UTILITY KNIFE with MULTI-PICK



STAINLESS-STEEL SUPPORT CHANNEL









## DURABLE

- Fiberglass-reinforced handle withstands drops and tough jobsite conditions
- Wrap-around anti-slip grip adds comfort and control
- Ratchet-based locking system provides unlimited, secure cutting positions



## RELIABLE

- Metal multi-pick fin tackles tasks not suited for blade tip
- **Stainless-steel** support channel maintains blade position for heavy-duty cutting



## AND ALWAYS SHARP

- Pre-loaded with ULTRA-SHARP Black
  Snap-Off Blade
- Dual-honed to be **25% SHARPER** than standard silver blades





| PRODUCT DETAILS                                                                                                                                         |                         |                                                                     |