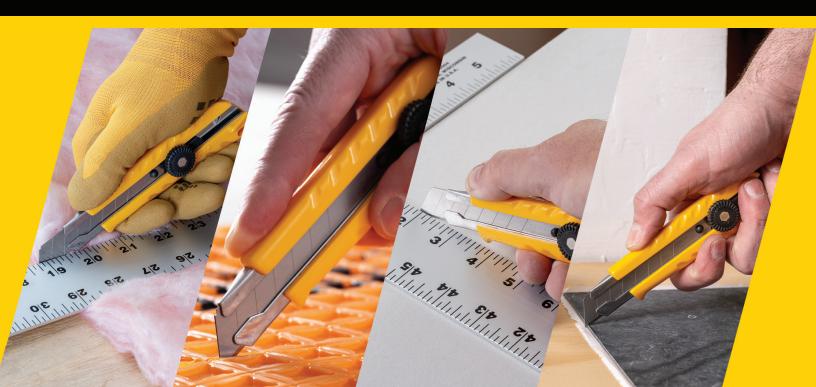

## OLFA CUTTING SOLUTIONS



## **DURABLE**

- Heavy-duty ABS Plastic handle withstands drops and tough jobsite conditions
- · Classic pistol-grip fits comfortably in hand



## RELIABLE

- Ratchet-based locking system provides unlimited, secure cutting positions
- Stainless-steel support channel maintains blade position for heavy-duty cutting



## AND ALWAYS SHARP

- Pre-loaded with Tough Silver Snap-Off Blade
- Simply snap for a fresh, SHARP edge



| PRODUCT DETAILS                                                                                                                                   |                   |                                                           |                                |                            |
|------------------------------------------------