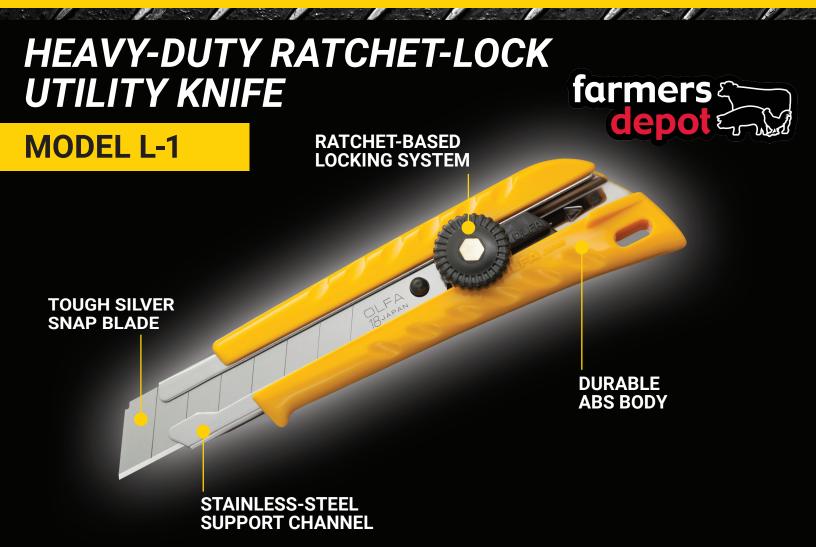

## **DURABLE**

- Heavy-duty ABS Plastic handle withstands drops and tough jobsite conditions
- · Classic pistol-grip fits comfortably in hand

## RELIABLE

- Ratchet-based locking system provides unlimited, secure cutting positions
- Stainless-steel support channel maintains blade position for heavy-duty cutting

## AND ALWAYS SHARP

- Pre-loaded with Tough Silver Snap-Off Blade
- Simply snap for a fresh, SHARP edge

| PRODUCT DETAILS                                                                                                                                   |                   |                                                           |                                |                            |
|---------------------------------------------------------------------------------------------------------------------------------------------------|-------------------|-----------------------------------------------------------|--------------------------------|----------------------------|
| SKU<br>L-1                                                                                                                                        | <b>MODEL</b> 5003 | <b>DESCRIPTION</b> 18mm Heavy-Duty Snap-Off Utility Knife | PACKAGING<br>CARD OF 1         | <b>UPC</b> 0 91511 60004 9 |
| BLADE REFILLS Accepts any 18mm OLFA Blades (LB Silver, LBB ULTRA-SHARP Black, L-SOL Solid, LWB Serrated Edge, LFB ULTRA-SHARP Speed, and LH Hook) |                   |                                                           | HANDLE MATERIAL<br>ABS PLASTIC |                            |