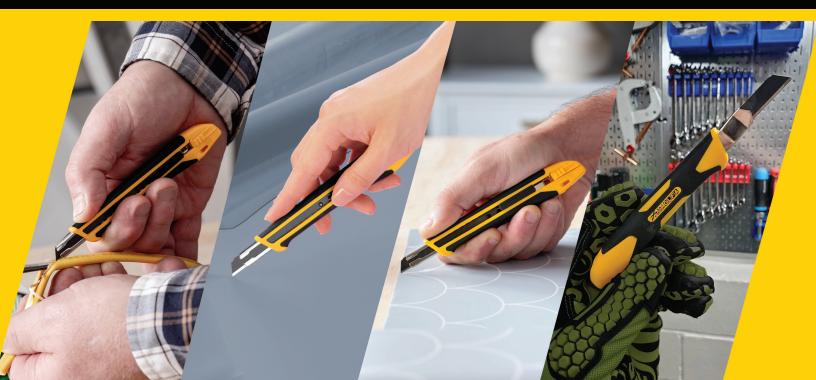

#### **DURABLE**

- Fiberglass-reinforced handle withstands drops and tough jobsite conditions
- Wrap-around anti-slip grip adds comfort and control
- Auto-lock blade advance provides tactile and audible clicks at each stop for correct blade placement

#### RELIABLE

- Stainless-steel support channel maintains blade position for heavy-duty cutting
- Pocket-clip end doubles as a blade snapping tool

### AND ALWAYS SHARP

- Pre-loaded with ULTRA-SHARP Black
   Snap-Off Blade
- Dual-honed to be 25% SHARPER than standard silver blades
- · Simply snap for a fresh, SHARP edge

| PRODUCT DETAILS                                                                                                                                                            |                      |                                                           |                                                 |                            |
|----------------------------------------------------------------------------------------------------------------------------------------------------------------------------|----------------------|-----------------------------------------------------------|-------------------------------------------------|----------------------------|
| SKU<br>XA-1                                                                                                                                                                | <b>MODEL</b> 1075449 | <b>DESCRIPTION</b> 9mm Precision Fiberglass Utility Knife | PACKAGING<br>CARD OF 1                          | <b>UPC</b> 0 91511 60091 9 |
| BLADE REFILLS Accepts all OLFA 9mm blades: AB Silver Snap Blades, ABB ULTRA-SHARP Black Snap Blades, ABS Stainless Steel Silver Snap Blades, and A-SOL Silver Solid Blades |                      |                                                           | HANDLE MATERIAL FIBERGLASS-REINFORCED ABS RESIN |                            |