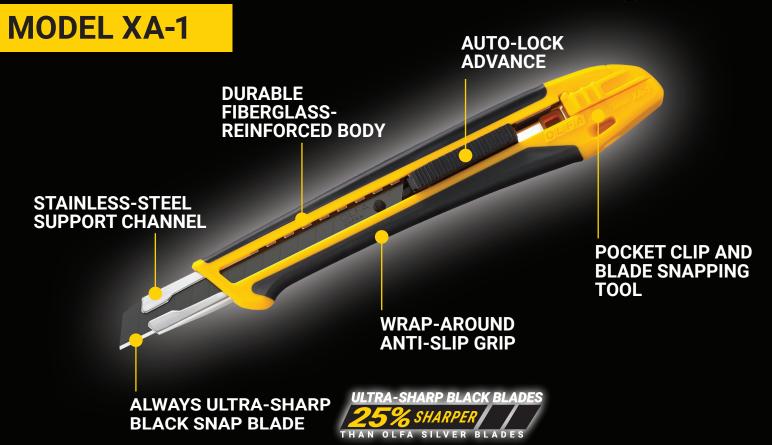

#### **DURABLE**

- Fiberglass-reinforced handle withstands drops and tough jobsite conditions
- Wrap-around anti-slip grip adds comfort and control
- Auto-lock blade advance provides tactile and audible clicks at each stop for correct blade placement

#### RELIABLE

- Stainless-steel support channel maintains blade position for heavy-duty cutting
- Pocket-clip end doubles as a blade snapping tool

### AND ALWAYS SHARP

- Pre-loaded with ULTRA-SHARP Black
   Snap-Off Blade
- Dual-honed to be 25% SHARPER than standard silver blades
- · Simply snap for a fresh, SHARP edge

| PRODUCT DETAILS                                                                                                                                                            |                      |                                                           |                                                 |                            |
|----------------------------------------------------------------------------------------------------------------------------------------------------------------------------|----------------------|-----------------------------------------------------------|-------------------------------------------------|----------------------------|
| SKU<br>XA-1                                                                                                                                                                | <b>MODEL</b> 1075449 | <b>DESCRIPTION</b> 9mm Precision Fiberglass Utility Knife | PACKAGING<br>CARD OF 1                          | <b>UPC</b> 0 91511 60091 9 |
| BLADE REFILLS Accepts all OLFA 9mm blades: AB Silver Snap Blades, ABB ULTRA-SHARP Black Snap Blades, ABS Stainless Steel Silver Snap Blades, and A-SOL Silver Solid Blades |                      |                                                           | HANDLE MATERIAL FIBERGLASS-REINFORCED ABS RESIN |                            |