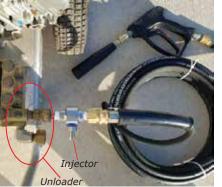

| ORDER #   | KIT | ORIFICE   |
|-----------|-----|-----------|
|           |     |           |
| 999160753 | 3   | 6.5 - 7.0 |

*Fits all orifice sizes* **\*Optimum foam created 130°F or less** 

Foam injector conveniently attaches after the pump/unloader on your pressure washer