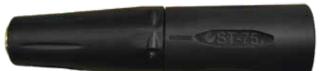

## ST-75 Foam Nozzle

ST-75 produces thick foam for an easy and safe application and to save on

chemical usage by reducing splash and drift of chemicals

| PRESSURE | INLET | WEIGHT |
|----------|-------|--------|
| 4000 PSI | 1/4"  | .31 lb |