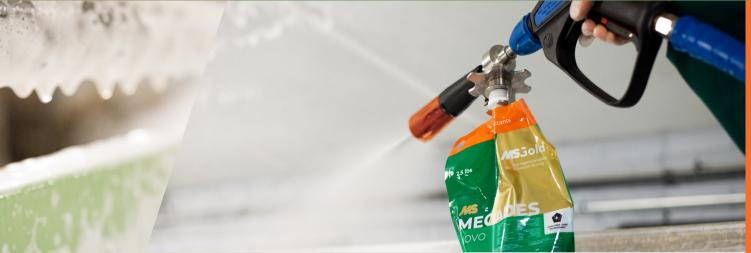

## HyBag<sup>®</sup> and MS MegaDes Novo

The revolution in farm hygiene management

The HyBag® the HyBag Foam lance are customized for MS MegaDes novo to create a perfect foam layer 100% of the time.

- Always sprays a perfect foam layer
- Functions in every position and angle
- Foam till the last drop, no leftover product
- Quickly and easily attach a new HyBag®
- Safe, no risk of direct contact with chemicals
- Ergonomic, low weight
- Low water usage
- Empty bags go in the plastic trash

## MS MEGADES NOVO

Bag

R

MS MegaDes Novo in the HyBag is the ultimate solution for eliminating bacteria, yeasts and viruses on livestock farms. This broad spectrum disinfectant ensures your premises stay hygienic and safe. A germ-free environment protects your animals and improves performance.