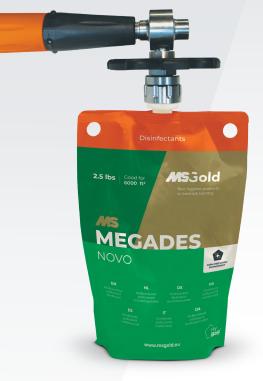

## MS MEGADES NOVO

Bag

R

MS MegaDes Novo in the HyBag is the ultimate solution for eliminating bacteria, yeasts and viruses on livestock farms. This broad spectrum disinfectant ensures your premises stay hygienic and safe. A germ-free environment protects your animals and improves performance.

- Universal disinfectant against bacteria, yeast and viruses
- Fast acting, full efficacy in 5 minutes
- Effective against ASF
- Extreme adhesion to vertical surfaces
- Developed for livestock applications (pigs, poultry, dairy)