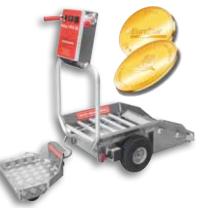

# Porky's Pick Up

Transport of animal carcasses - smart, ergonomic and swift

Porky's Pick Up is a self-propelled device for the transport of carcasses. The user takes Porky's Pick Up to the animal directly inside the pen. At the touch of a button three electrically driven pick-up rollers pull the animal onto the vehicle. At the disposal site the user unloads the animal towards

the front by activating the backwards turning rollers. There is no need to touch the animal during the entire process and physical strain is virtually nil. Porky's Pick Up is available as a version for the transport of fattening pigs and as XL version for the transport of sows.

#### In brief:

- Hygienically optimal carcass transport without touching the animal body and without touching the ground on the way to the disposal site.
- Very ergonomic use, no strain for the back
- Suitable from piglets to sows
- Electrical drive with batteries