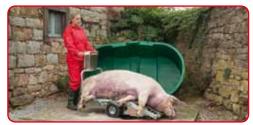

# Porky's Pick Up

Transport of animal carcasses - smart, ergonomic and swift

Porky's Pick Up is a self-propelled device for the transport of carcasses. The user takes Porky's Pick Up to the animal directly inside the pen. At the touch of a button three electrically driven pick-up rollers pull the animal onto the vehicle. At the disposal site the user unloads the animal towards

the front by activating the backwards turning rollers. There is no need to touch the animal during the entire process and physical strain is virtually nil. Porky's Pick Up is available as a version for the transport of fattening pigs and as XL version for the transport of sows.