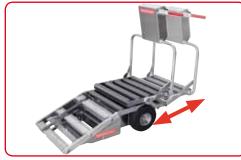

#### Simple operation

Foldable loading table for working in confined spaces. The user takes the vehicle in retracted state to the animal. The loading table unfolds while pulling the animal onto the vehicle.