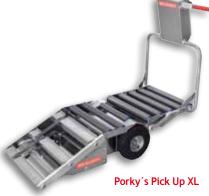

# For Sows

### Porky's Pick Up XL

1,14 m/ 0,61 m/1,10 m (folded out 1,42 m)

80 kg

5 km/h forward, 2,5 km/h reverse

24 Volt DC, 400 Watt

3 pieces, each 32 U/min

Battery capacity 10 Ah

Exchangeable battery optionally

#### Simple operation

Foldable loading table for working in confined spaces. The user takes the vehicle in retracted state to the animal. The loading table unfolds while pulling the animal onto the vehicle.