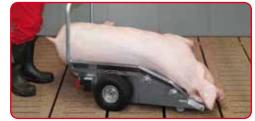

# Porky's Pick Up

Transport of animal carcasses - smart, ergonomic and swift

Porky's Pick Up is a self-propelled device for the transport of carcasses. The user takes Porky's Pick Up to the animal directly inside the pen. At the touch of a button three electrically driven pick-up rollers pull the animal onto the vehicle. At the disposal site the user unloads the animal towards

the front by activating the backwards turning rollers. There is no need to touch the animal during the entire process and physical strain is virtually nil. Porky's Pick Up is available as a version for the transport of fattening pigs and as XL version for the transport of sows.

#### In brief:

- Hygienically optimal carcass transport without touching the animal body and without touching the ground on the way to the disposal site.
- Very ergonomic use, no strain for the back
- Suitable from piglets to sows
- Electrical drive with batteries