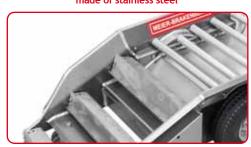

Simple operation due to motor drive and roller drive

Loading with powerful rollers made of stainless steel

Porky's Pick Up

Registered for patent

Chassis made of corrosion resistant aluminium. Porky's Pick Up is equipped with 26 cm pneumatic tires and can turn on the spot. The width of only 56 or 61 cm allows use even in small pens or narrow aisles.