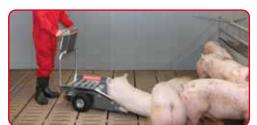

# Porky's Pick Up

Transport of animal carcasses - smart, ergonomic and swift

Porky's Pick Up is a self-propelled device for the transport of carcasses. The user takes Porky's Pick Up to the animal directly inside the pen. At the touch of a button three electrically driven pick-up rollers pull the animal onto the vehicle. At the disposal site the user unloads the animal towards

the front by activating the backwards turning rollers. There is no need to touch the animal during the entire process and physical strain is virtually nil. Porky's Pick Up is available as a version for the transport of fattening pigs and as XL version for the transport of sows.

Chassis made of corrosion resistant aluminium. Porky's Pick Up is equipped with 26 cm pneumatic tires and can turn on the spot. The width of only 56 or 61 cm allows use even in small pens or narrow aisles.