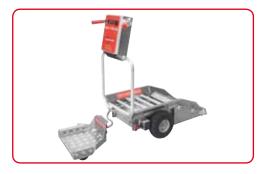

Simple operation due to motor drive and roller drive

Loading with powerful rollers made of stainless steel

Porky's Pick Up

Registered for patent

Aluminium platform with wheels

### Optional footboard

Fast and easy coupling and uncoupling.