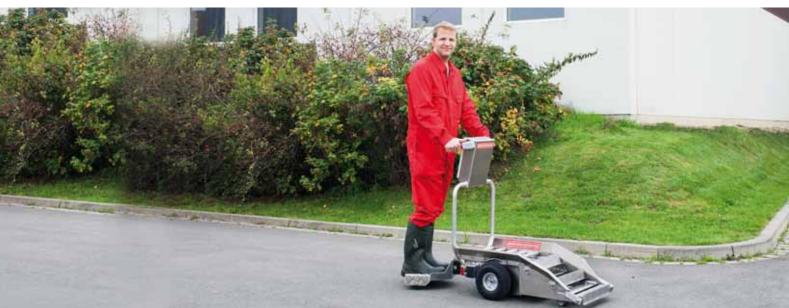

# Porky's Pick Up

Transport of animal carcasses - smart, ergonomic and swift

Porky's Pick Up is a self-propelled device for the transport of carcasses. The user takes Porky's Pick Up to the animal directly inside the pen. At the touch of a button three electrically driven pick-up rollers pull the animal onto the vehicle. At the disposal site the user unloads the animal towards

the front by activating the backwards turning rollers. There is no need to touch the animal during the entire process and physical strain is virtually nil. Porky's Pick Up is available as a version for the transport of fattening pigs and as XL version for the transport of sows.

#### In brief:

- Hygienically optimal carcass transport without touching the animal body and without touching the ground on the way to the disposal site.
- Very ergonomic use, no strain for the back
- Suitable from piglets to sows
- Electrical drive with batteries