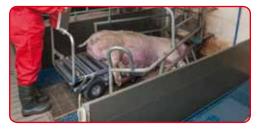

# For Sows

### Porky's Pick Up XL

1,14 m/ 0,61 m/1,10 m (folded out 1,42 m)

80 kg

5 km/h forward, 2,5 km/h reverse

24 Volt DC, 400 Watt

3 pieces, each 32 U/min

Battery capacity 10 Ah

Exchangeable battery optionally

#### Simple operation

Foldable loading table for working in confined spaces. The user takes the vehicle in retracted state to the animal. The loading table unfolds while pulling the animal onto the vehicle.