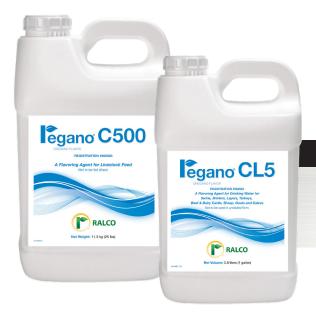

#### **REGANO® FOR POULTRY**

Regano<sup>®</sup> CL5 Regano<sup>®</sup> C500 Product# CA1067 **Product# CA1066** 3.8 liter Jug (1 gallon) 11.3 kg Jug (25 lb.)