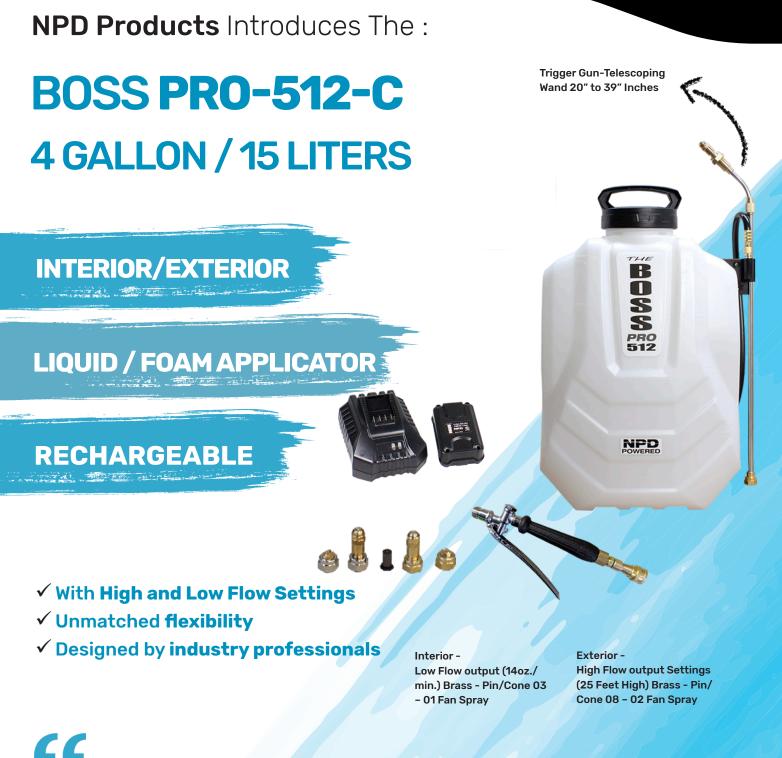

#### **CONTENT DETAILS**

- 4 Gallon Tank with 2 Speed Switch
- Trigger Gun-Telescoping Wand 20" to 39" Inch
- High Flow: 08 Pin/Cone, 8002 Fan Spray
- Low Flow: 03 Pin/Cone, 8001 Fan Spray
- Screen Check Valve
- Fast Charger
- 1 18V Battery