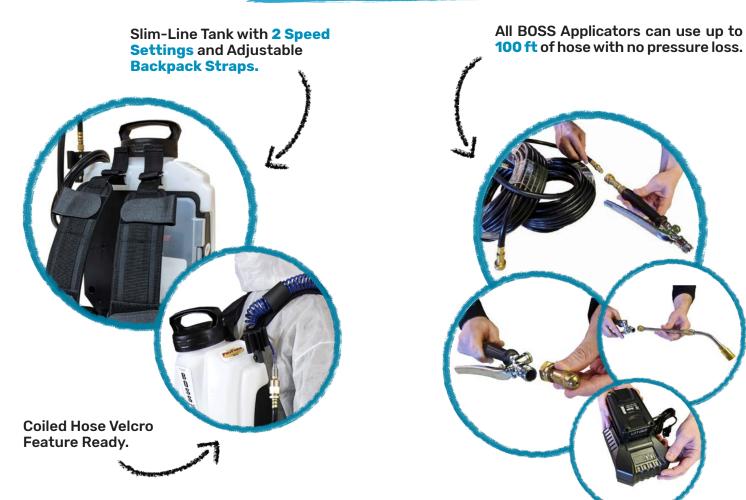

# THE BOSS FAMILY GROWS

WWW.NPDPRODUCTS.COM





The introduction of the BOSS system to my team has been extremely positive in so many ways that they have officially replaced the use of our power-sprayers in about 80% of our treatments now." - Abell Pest Control, Doug Rolling

- Abell Pest Control, Doug Rolling

The biggest benefit I find when our staff use the BOSS as opposed to other equipment is increased productivity, we are able to get more jobs done each day!"

- Branch Manager, Ruth Gowan





### SPECFICATIONS

#### **SHIPPING DETAILS**



• **System Dimensions:** 21h x 14w x 8d

- System Weight(empty): 7 lbs
- Shipping Box Dimensions: 13x8x23
- Shipping Box Weight:
- 12.5 lbs
- Pallet Quantities 54 per skid
- (48x49x74 705 lbs on wood pallet)

#### **CONTENT DETAILS**

- 4 Gallon Tank with 2 Speed Switch
- Trigger Gun-Telescoping Wand 20" to 39" Inch
- High Flow: 08 Pin/Cone, 8002 Fan Spray
- Low Flow: 03 Pin/Cone, 8001 Fan Spray
- Screen Check Valve
- Fast Charger
- 1 18V Battery



## 1-866-527-6229 farmersdepot.ca