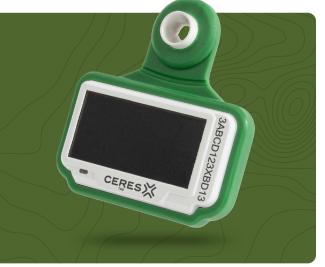

# **CERES RANCHER FEATURES**

- **OPS Animal Monitoring**
- **⊘** Direct-to-Satellite
- Pasture Feed Intake
- **Solution** Estimated Daily Methane Emissions
- **⊘** Redeployable Tag

# No Towers Needed No additional infrastructure required.

## Plug & Play

Check in on your animals wherever you are in the world, 24/7.

**1-866-527-6229** farmersdepot.ca