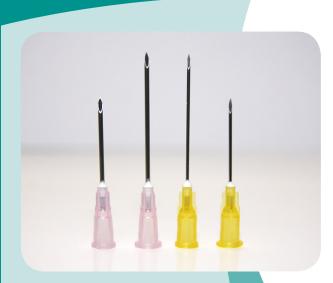

## Polypropylene Hub Disposable Needles

16G, 18G, 20G, and 22G Various lengths; ask for details Available in 100/Box

- Designed for farm animal use
- Stainless steel canula
- Tri-beveled, anti-coring tips are computer-ground for uniform sharpness
- Silicone coating eases insertion for low penetration resistance and minimal animal discomfort
- Sterile, individually wrapped, non-pyrogenic, and autoclavable