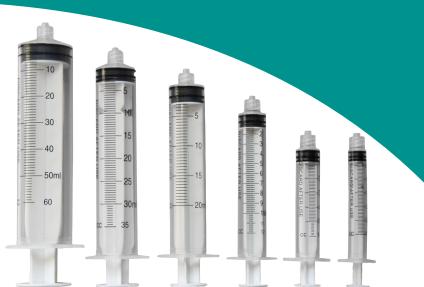

## **Disposable Syringes**

Available in luer lock tips 3cc, 6cc, 12cc, 20cc, 35cc, and 60cc Sold in full boxes

- Designed for farm animal use
- Reinforced luer lock and luer slip tips reduce breakage
- Positive plunger stopper eliminates costly overflow
- Extra lubricated rubber plunger assures smooth delivery of medication
- Sterile, individually wrapped, non-pyrogenic
- New color-coded box packaging