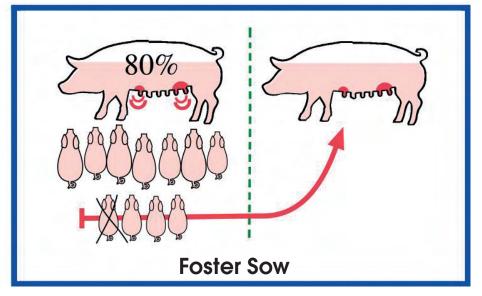

#### Saves **Farrowing Spaces**

**Foster Sows** become unnecessary

The Supp-Le-Milk-System needs no reconstruction and no extra foster sow spaces are necessary.

#### The Supp-Le-Milk-System and the use of Foster Sows in comparison

Order today: Starter-Set Tel: 1-800-487-3292

The easy-to-install milk cups make it possible: The Supp-Le-Milk is simply pumped where it is needed

– without this you must decrease the piglets on the sow.