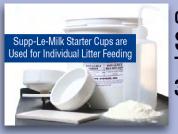

## **No Foster Sows Necessary**

Piglets remain with the sow!

Supp-Le-Milk comes to where it is needed: Manually or by Supp-Le-Milk milk cups directly in the crates. So smaller and deprived piglets get help and remain with the sow.

#### The Supp-Le-Milk-System and the use of Foster Sows in comparison

Order today: Starter-Set Tel: 1-800-487-3292

The easy-to-install milk cups make it possible: The Supp-Le-Milk is simply pumped where it is needed