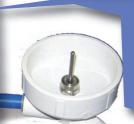

## **No Foster Sows Necessary**

Piglets remain with the sow!

Supp-Le-Milk comes to where it is needed: Manually or by Supp-Le-Milk milk cups directly in the crates. So smaller and deprived piglets get help and remain with the sow.

#### The Supp-Le-Milk-System and the use of Foster Sows in comparison

Order today: Starter-Set Tel: 1-800-487-3292

The easy-to-install milk cups make it possible: The Supp-Le-Milk is simply pumped where it is needed