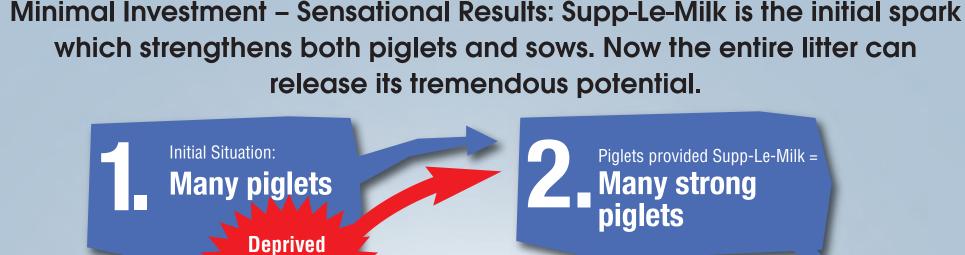

# Supp-Le-Milk® Spiral of Success:

Minimal Investment – Sensational Results: Supp-Le-Milk is the initial spark which strengthens both piglets and sows. Now the entire litter can

piglets receive Supp-Le-Milk

More Milk = Higher sow fertility

More intense nursing = More milk

Stronger piglets = **More intense** 

nursing

Many Strong piglets = **Suck teats** empty better

Suck teats empty better Clean teats, less germs

Clean teats, less germs = **Healthier** piglets

Healthier piglets = Stronger piglets