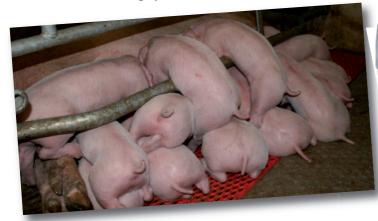

## **No Foster Sows Necessary**

Piglets remain with the sow!

Supp-Le-Milk comes to where it is needed: Manually or by Supp-Le-Milk milk cups directly in the crates. So smaller and deprived piglets get help and remain with the sow.

#### **Uniform Piglets**

**Homogeneous litters** 

The piglets of a litter remain together and Supp-Le-Milk supplies the additional opportunity for uniform development.

#### **Improved Survival**

The Supp-Le-Milk-System provides an additional drinking space directly with the sow – so all pigs are perfectly strengthened, and the survival rate clearly climbs.