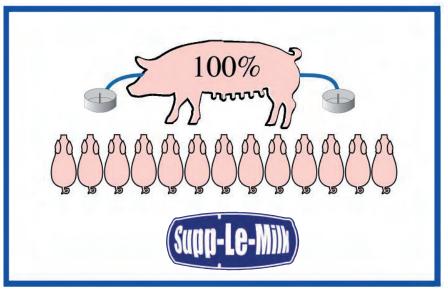

Ingenious: The Supp-Le-Milk-System brings the Milk to exactly where it is needed!

Udder-Health-Management as the Basis

## **No Foster Sows Necessary**

Piglets remain with the sow!

Supp-Le-Milk comes to where it is needed: Manually or by Supp-Le-Milk milk cups directly in the crates. So smaller and deprived piglets get help and remain with the sow.