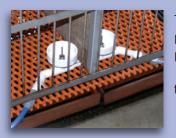

# The Supp-Le-Milk System in Use

You can increase the efficiency of Supp-Le-Milk by utilizing the Supp-Le-Milk-System. This is an easy-to-use feeding-system tailor-made for Supp-Le-Milk.

The Supp-Le-Milk feeding-system pumps the Supp-Le-Milk to where it is needed -

without this, you must decrease the number of piglets on the sow. Up to 80 litters can be supplied with each feeding system. This practice-tested system offers the highest levels of hygiene and comfort to you and can be installed and operated very simply by the farmer.