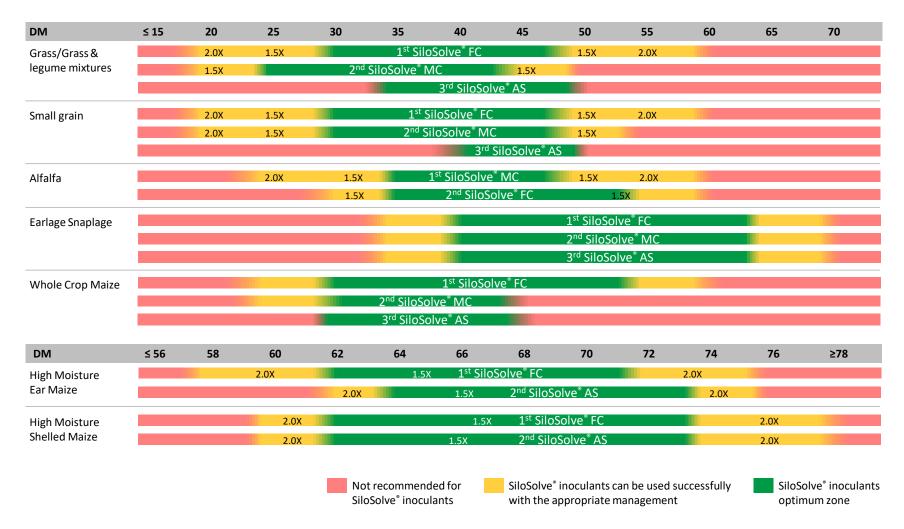

## SiloSolve® Inoculant Matrix













## SiloSolve® Inoculant Quick Reference

|                                                                                                         | MC                                                                                                                                                          | AS                                                                                                                                                             | FC                                                                                                                                             |
|---------------------------------------------------------------------------------------------------------|--------------------------------------------------------------------