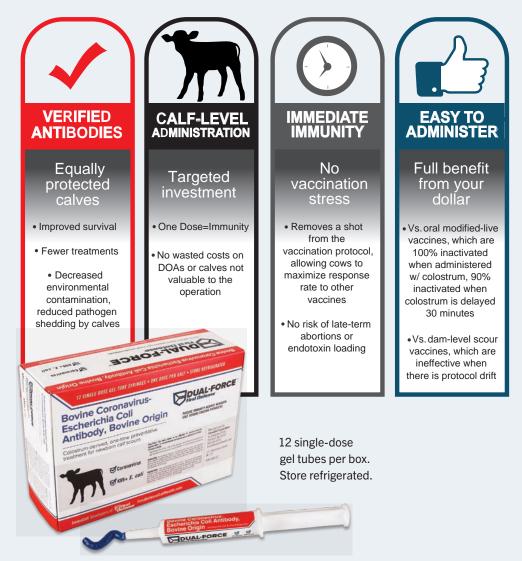

## **DUAL-FORCE® GEL TUBE**

### DIRECTIONS

Administer Dual-Force<sup>®</sup> orally after birth. Remove cap, place tip at the back of the throat, toward the cheek pocket. Initiate the plunger and over a few seconds, slowly squeeze entire tube contents into the calf's mouth, ensuring the calf swallows all of the gel. Dual-Force can be administered at the same time as colostrum.

### **PROTOCOL TRACKER**

Blue dye is non-digestible, serving as a tracker through the system to ensure the calf received treatment. First fecal stool after administration will be blue-green in color.

| QTY | #      | FIRST DEFENSE | SIZE       | UPC          |
|-----|--------|---------------|------------|--------------|
|     | 658755 | Dual-Force    | 12 x 30 mL | 891836000049 |