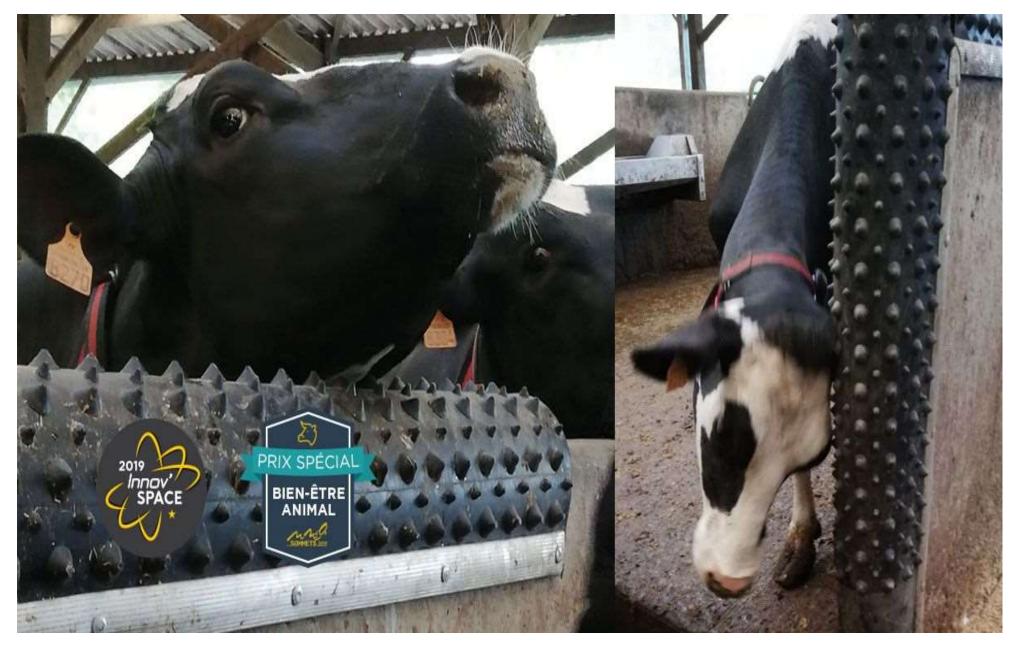

## **Dairy Scratchy**

Animals rub and scratch to improve their cleanliness and blood circulation for happier, healthier calves, heifers, dry and lactating cows as well as beef animals.

Dairy Scratchy .... another innovative Cow Comfort Product from Bioret Agri.

## **Dairy Scratchy**:

- ❖ 1.25" thick heavy duty length of molded rubber (20" x 59") with rubber studs.
- Stimulates blood circulation and contributes to cleanliness.
- Protects wall angles and posts in strategic positions especially in high traffic areas.
- Offers improved animal welfare essential for cow comfort to animals of all ages.
- Simple, easy installation in all buildings whether for heifers or lactating animals.
- May be installed on any vertical or horizontal surface
- Great on the top of walls close to waterers allowing cows to rub their chin and neck.

## DAIRY SCRATCHY

www.bioret-agri.com www.ba-innov.eu

Bioret **Dairy Scratchy** at work.