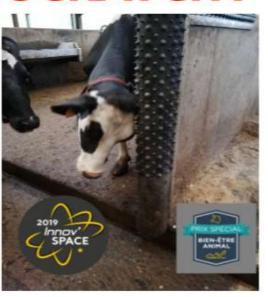

## **Dairy Scratchy**

Animals rub and scratch to improve their cleanliness and blood circulation for happier, healthier calves, heifers, dry and lactating cows as well as beef animals.

Dairy Scratchy .... another innovative Cow Comfort Product from Bioret Agri.

## **Dairy Scratchy**:

- ❖ 1.25" thick heavy duty length of molded rubber (20" x 59") with rubber studs.
- Stimulates blood circulation and contributes to cleanliness.
- Protects wall angles and posts in strategic positions especially in high traffic areas.
- Offers improved animal welfare essential for cow comfort to animals of all ages.
- Simple, easy installation in all buildings whether for heifers or lactating animals.
- May be installed on any vertical or horizontal surface
- Great on the top of walls close to waterers allowing cows to rub their chin and neck.

## DAIRY SCRATCHY

www.bioret-agri.com www.ba-innov.eu

Bioret **Dairy Scratchy** at work.