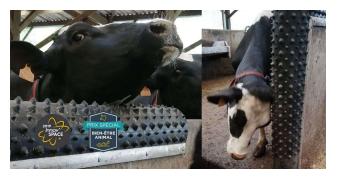

## **Dairy Scratchy**

Animals rub and scratch to improve their cleanliness and blood circulation for happier, healthier calves, heifers, dry and lactating cows as well as beef animals.

Dairy Scratchy .... another innovative Cow Comfort Product from Bioret Agri.

## **Dairy Scratchy**:

- ❖ 1.25" thick heavy duty length of molded rubber (20" x 59") with rubber studs.
- Stimulates blood circulation and contributes to cleanliness.
- Protects wall angles and posts in strategic positions especially in high traffic areas.
- Offers improved animal welfare essential for cow comfort to animals of all ages.
- Simple, easy installation in all buildings whether for heifers or lactating animals.
- May be installed on any vertical or horizontal surface
- Great on the top of walls close to waterers allowing cows to rub their chin and neck.

## DAIRY SCRATCHY

www.bioret-agri.com www.ba-innov.eu

Bioret **Dairy Scratchy** at work.