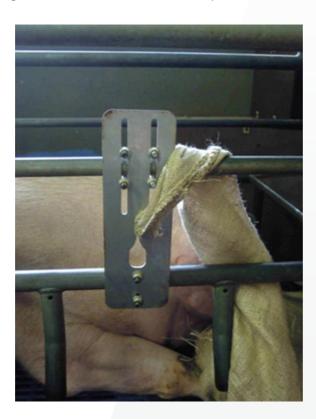

## Manual for MS Easy Nesting

- Assemble the metal plate similar to the picture below.
- Assemble the metal plate as low as possible on the pen (on the outside) so as much cloth as possible hangs on the floor.
- Place the metal plate so that the sow cannot reach it with its mouth but not too close to the through (sow may put the cloth in the through and it will get wet)
- The opening in the plate where the cloth is fixed, has to be with the narrow slit facing upwards. The cloth then has to be over one of the pipes. This way the sow cannot pull the cloth from the plate. Use the most low pipe so as much cloth as possible hangs on the floor.
- Lock the bag with one of the stitched corners in the plate.