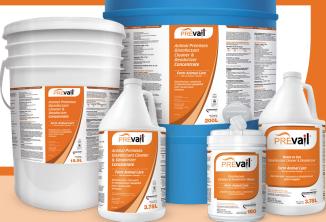

## **CONCENTRATE**

### 5 min contact time

Prevail™ Concentrate is ideal for large surfaces, providing a cost effective option for daily

- Easy to dilute and apply: use a 1:40 dilution (25 mL/L) for disinfection
- Long shelf life of 30 days once diluted

### **WIPES**

### 1 min contact time

Prevail™ Wipes provides an easy, convenient and effective way to disinfect your smaller surfaces (e.g., inside of truck cabs, handheld equipment, steering wheels, and other high-touch surfaces).

### **READY-TO-USE**

## 1 min contact time

Prevail™ Ready-to-Use is a unique pre-mixed solution that requires no dilution. Ideal for daily use and on smaller surfaces (e.g., truck cabs, boot baths, cages, and counters).

www.PrevailFarm.ca