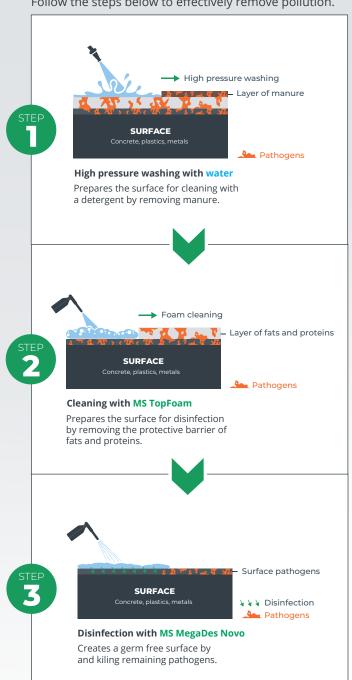

To ensure a germ-free surface follow step 1 to 3 and use the right products. Follow the steps below to effectively remove pollution.

reach the pathogens on the surface.

### Cleaning before disinfection

**Immediately after** emptying

50,000,000 pathogens/cm<sup>2</sup>

After pressure washing

20,000,000 pathogens/cm<sup>2</sup>

Most important step

After cleaning with detergent

100,000 pathogens/cm<sup>2</sup> After disinfection

< 500 pathogens/cm<sup>2</sup>

### Cleaning exposes pathogens.

Using a detergent in step 2 is necessary to effectively apply a disinfectant.

When no detergent is used, a layer of fats and proteins will remain on the surface. This layer functions as a barrier that stops disinfectants from reaching all the pathogens.