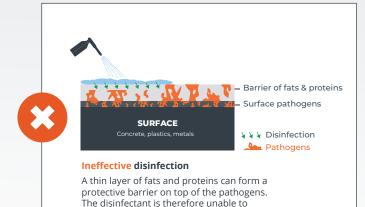

### Cleaning exposes pathogens.

Using a detergent in step 2 is necessary to effectively apply a disinfectant.

When no detergent is used, a layer of fats and proteins will remain on the surface. This layer functions as a barrier that stops disinfectants from reaching all the pathogens.

### Static pollution not only contains pathogens but is also a food source for microorganisms and a barrier for disinfectants!