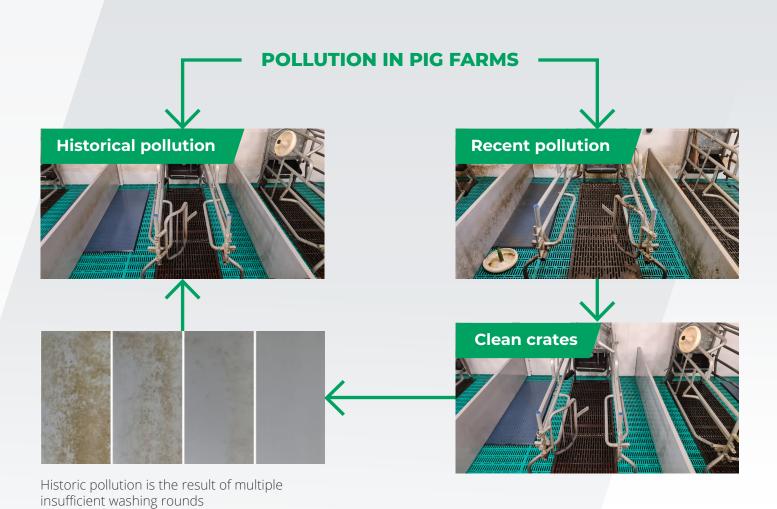

### Do you have historical pollution?

How do you know whether you are dealing with historical pollution?

Historical pollution is most easily spotted directly after the washing procedure. If there is a clearly visible layer of contamination remaining after cleaning, you are dealing with historical pollution.

# MSGold

Best hygiene products in livestock farming

After each round the housing needs to be cleaned and disinfected to remove organic and inorganic pollution. Static pollution is what remains after neglected washing or after using a poor or low quality detergent. For example, if during cleaning only 99% of the pollution is removed, the remaining 1% is what we call static pollution. When static pollution is allowed to build-up round after round, multiple layers of pollution will form on top of eachother. This build-up is what we call historical pollution.

Histocial pollution becomes increasingly problematic and difficult to remove if no measures are taken. The layers of pollution form a breeding ground for pathogens and can negatively impact animal health and performance.