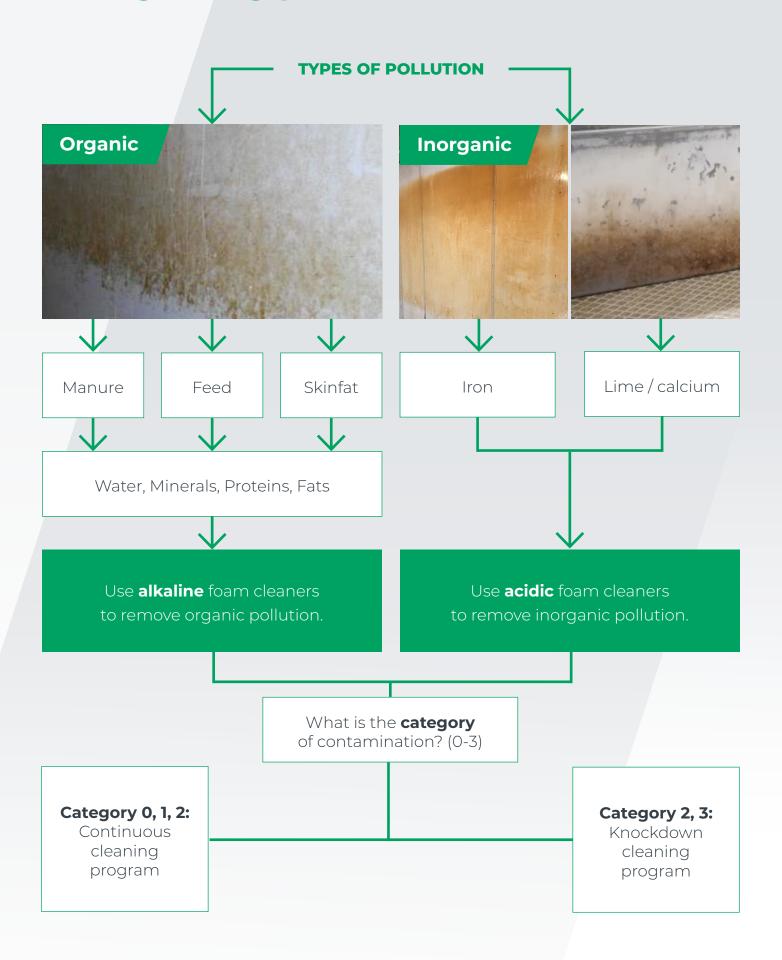

## **Recognizing pollution**

# Differentiating between different types of historical pollution.

### **ORGANIC** (Alkaline cleaners)

**Category 3 - Heavy organic pollution** 

**Category 2 - Medium organic pollution** 

**Category 1 - Light organic pollution** 

Category 0 - Zero historical pollution

### **INORGANIC** (Acidic cleaners)

Category 3 - Hydrated lime pollution

**Category 2 - Mixed pollution** 

Category 1 - Iron pollution

Category 0 - Zero historical pollution

### How to remove organic pollution?

## How to remove inorganic pollution?