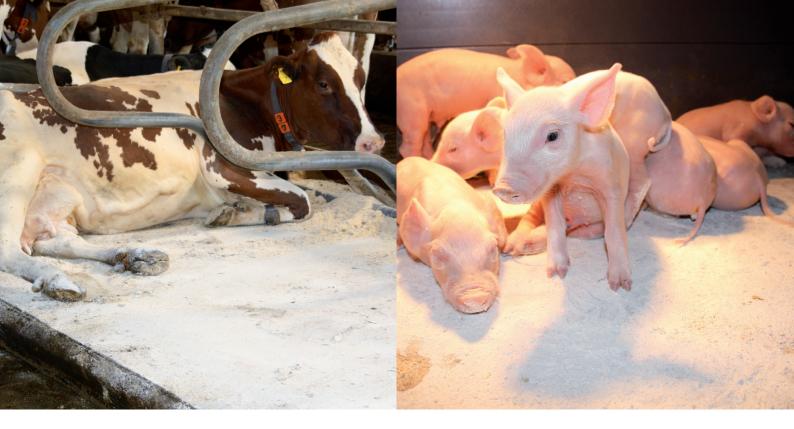

Proper housing hygiene helps to ensure good teat condition, udder health and an optimal living environment.

Dry pens contribute to a healthy environment for calves.

A dry and pathogen free pen ensures that piglets get warm quickly and healthy. Scatering the powder in laying nests ensures dry conditions and a healthy climate in the house.