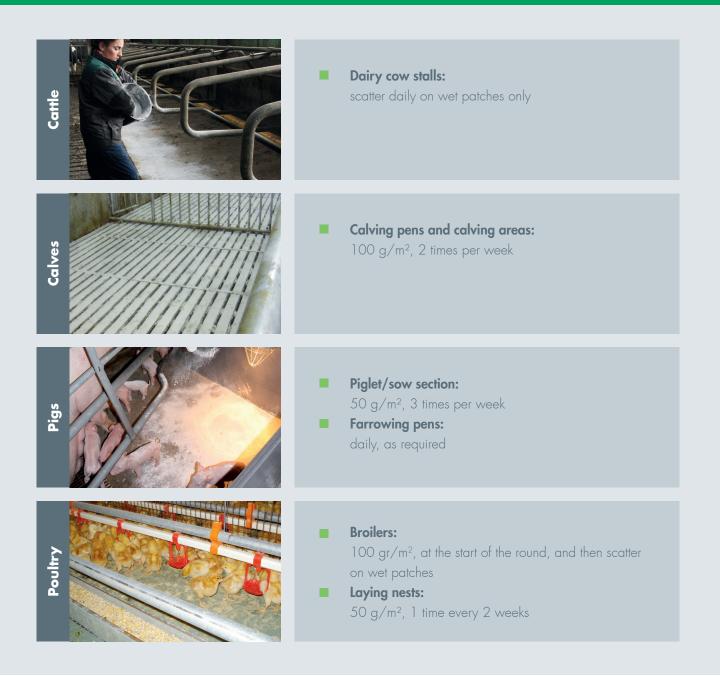

Proper housing hygiene helps to ensure good teat condition, udder health and an optimal living environment.

Dry pens contribute to a healthy environment for calves.

A dry and pathogen free pen ensures that piglets get warm quickly and healthy. Scatering the powder in laying nests ensures dry conditions and a healthy climate in the house.