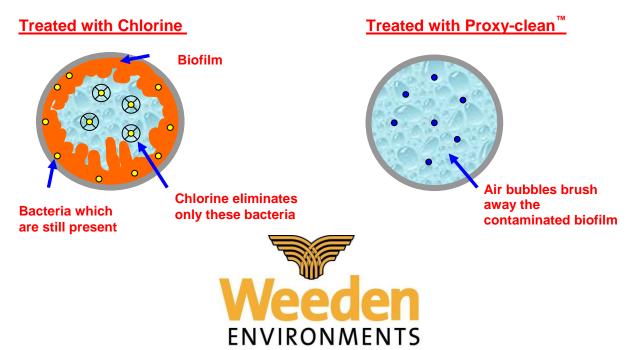

### Our #1 Water Line Cleaner "Why It Works..."

- ✓ <u>Proxy-clean uses 50% hydrogen peroxide</u> <u>enriched with a special silver complex which is</u> <u>stabilized to clean your farm drinking system</u>
- ✓ Deposits from minerals such as iron, medications, vaccines and other additives will cause biofilms to build up in your drinking system
- ✓ When Proxy-clean meets biofilms, its powerful oxidation properties will clean your water lines
- ✓ For best results, Proxy-clean needs to be retained in your drinking system for a minimum of 12 hours

#### **Benefits of Proxy-Clean**

- Removes organic deposits that create biofilm
- Non-corrosive in solution
- Bio-degradable