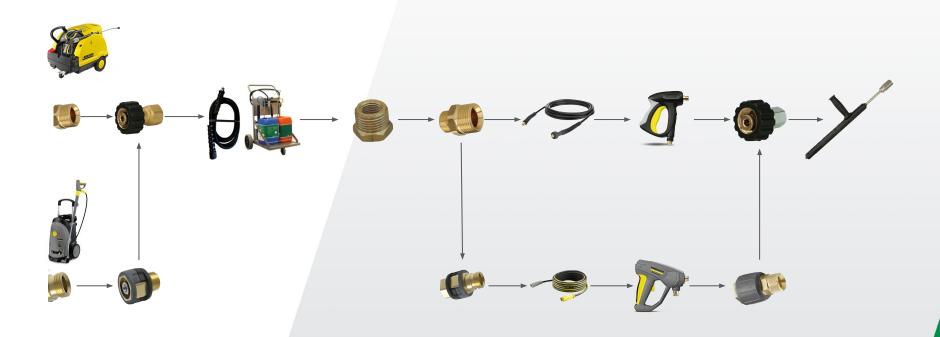

## Schematic view - Karcher

| High pressure<br>washer                      | Coupling                                                  | 3 meter<br>hose | MS Greenline<br>models | Brass adaptor ring,<br>1/2 x 3/8 1007186 | Adapters                                                                           | Hose                        | Gun                        | Coupling                                                                | Foam gun |
|----------------------------------------------|-----------------------------------------------------------|-----------------|------------------------|------------------------------------------|------------------------------------------------------------------------------------|-----------------------------|----------------------------|-------------------------------------------------------------------------|----------|
| Karcher<br>(old model)<br>M22 outside threat | Coupling<br>Kärcher M22,<br>3/8" female<br>thread 0807148 | ŝ               |                        |                                          | Adapter<br>Kärcher M22,<br>3/8" male<br>thread<br>0807160                          | Karcher hose                | Karcher gun                | Coupling<br>Kärcher M22,<br>1/4" female<br>thread<br>0807146            |          |
|                                              |                                                           | P               |                        |                                          |                                                                                    | 19                          |                            | 0                                                                       | <b>/</b> |
| High pressure<br>washer                      | Coupling                                                  | 3 meter<br>hose | MS Greenline<br>models | Brass adaptor ring,<br>1/2 x 3/8 1007186 | Adapters                                                                           | Hose                        | Gun                        | Coupling                                                                | Foam gun |
| Karcher (new<br>model) (EASY!Lock)           | Coupling<br>Kärcher M22,<br>3/8" female<br>thread 0807148 | a               |                        |                                          | Adapter<br>Kärcher M22,<br>3/8" male<br>thread<br>0807160                          | Karcher hose<br>(EASY!Lock) | Karcher gun<br>(EASY!Lock) | Coupling<br>Kärcher M22,<br>1/4" female<br>thread<br>0807146            |          |
|                                              |                                                           | þ               |                        |                                          |                                                                                    |                             |                            | 6                                                                       | Y        |
|                                              | +<br>Kärcher Adapter                                      | •               |                        |                                          | <b>+</b><br>Kärcher                                                                |                             |                            | <b>+</b><br>Kärcher                                                     |          |
|                                              | M22 inside<br>thread, 1/5"<br>outside thread<br>0806230   |                 |                        |                                          | Adapter M22<br>inside thread,<br>M22 outside<br>thread servo<br>coupling<br>806227 |                             |                            | EASY!Lock<br>M22 inside<br>thread, 1/8"<br>outside<br>thread<br>0806233 |          |
|                                              |                                                           |                 |                        |                                          |                                                                                    |                             |                            |                                                                         |          |

## **Couplings per farm setup**

| Karcher (old model) M22 outside threat                                                                                                                                                                                                              | Karcher (new model) (EASY!Lock)                                                                                                                                                                                                                                                                                                                                                                                                                                                                   | Quick Coupling 20 mm                                                                                                                                                                                                                                                             | Quick Coupling 17,8 mm                                                                                                                                                                                                                                                              | Quick Coupling 12 mm                                                                                                                                                                                                                                                                                                                                                                                                                                       |
|-----------------------------------------------------------------------------------------------------------------------------------------------------------------------------------------------------------------------------------------------------|---------------------------------------------------------------------------------------------------------------------------------------------------------------------------------------------------------------------------------------------------------------------------------------------------------------------------------------------------------------------------------------------------------------------------------------------------------------------------------------------------|----------------------------------------------------------------------------------------------------------------------------------------------------------------------------------------------------------------------------------------------------------------------------------|-------------------------------------------------------------------------------------------------------------------------------------------------------------------------------------------------------------------------------------------------------------------------------------|------------------------------------------------------------------------------------------------------------------------------------------------------------------------------------------------------------------------------------------------------------------------------------------------------------------------------------------------------------------------------------------------------------------------------------------------------------|
| 1 x Coupling Kärcher M22, 3/8" female thread <b>0807148</b> 1 x MS Greenline* 1 x Brass adaptor ring, 1/2 x 3/8 <b>1007186</b> 1 x Adapter Kärcher M22, 3/8" male thread <b>0807160</b> 2 x Coupling Kärcher M22, 1/4" female thread <b>0807146</b> | 1 x Coupling Kärcher M22, 3/8" female thread <b>0807148</b> 1 x Kärcher Adapter M22 inside thread, 1/5" outside thread <b>0806230</b> 1 x MS Greenline* 1 x Brass adaptor ring, 1/2 x 3/8 <b>1007186</b> 1 x Adapter Kärcher M22, 3/8" male thread <b>0807160</b> 1 x Kärcher Adapter M22 inside thread, M22 outside thread servo coupling <b>0806227</b> 1 x Coupling Kärcher M22, 1/4" female thread <b>0807146</b> 1 x Kärcher EASY!Lock M22 inside thread, 1/8" outside thread <b>0806233</b> | 1 x Quick Coupling, 3/8" female thread (20 mm) 0806018 1 x Stainless steel connector, 2x 3/8" male thread 0806001 1 x Quick Coupling (male), 3/8" female thread (20 mm) 0806017 1 x High pressure gun ST-2300, KEW + Swivel 0809661 2 x Coupling KEW, 1/4" female thread 0804589 | 1 x Quick Coupling, 3/8" female thread (17,8mm) 0806004 1 x Stainless steel connector, 2x 3/8" male thread 0806001 1 x Quick Coupling (male), 3/8" female thread (17,8 mm) 0806003 1 x High pressure gun ST-2300, KEW + Swivel 0809661 2 x Coupling KEW, 1/4" female thread 0804589 | 1 x Quick coupler 1/4" Female threads 0808908 1 x Stainless steel connector, 2x 1/4" male thread 0806012 2 x Connector ring 1/4" female x 3/8" male 0809628 2 x Stainless steel connector, 2x 3/8" female thread 0806005 1 x Stainless steel connector, 2x 3/8" male thread 0806001 1 x Plug 1/4" Male threads 0806001 1 x Plug 1/4" Male threads 0808906 1 x High pressure gun ST-2300, KEW + Swivel 0809661 2 x Coupling KEW, 1/4" female thread 0804589 |

## Couplings for the demo suitcase (for all setups combined)

- 1 x Coupling Kärcher M22, 3/8" female thread **0807148**
- 1 x Kärcher Adapter M22 inside thread, 1/5" outside thread **0806230**
- 1 x MS Greenline\*
- 1 x Brass adaptor ring, 1/2 x 3/8 1007186
- 1 x Adapter Kärcher M22, 3/8" male thread **0807160**
- 1 x Kärcher Adapter M22 inside thread, M22 outside thread servo coupling 806227
- 2 x Coupling Kärcher M22, 1/4" female thread 0807146
- 1 x Kärcher EASY!Lock M22 inside thread, 1/8" outside thread 0806233
- 1 x Quick Coupling, 3/8" female thread (20 mm) 0806018
- 1 x Stainless steel connector, 2x 3/8" male thread 0806001
- 1 x Quick Coupling (male), 3/8" female thread (20 mm) 0806017
- 1 x Quick Coupling, 3/8" female thread (17,8mm) 0806004
- 1 x Quick Coupling (male), 3/8" female thread (17,8 mm) 0806003