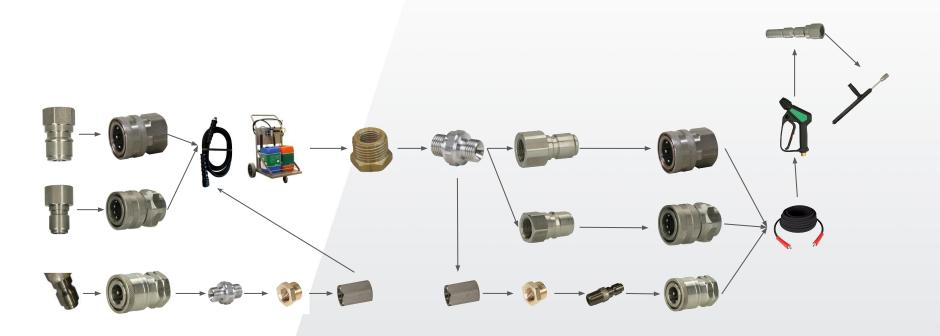

## Schematic view - Quick couplings

| Quick Coupling<br>20 mm                              | Coupling                                                    | 3 meter<br>hose | MS Greenline<br>models | Brass adaptor ring,<br>1/2 x 3/8 1007186 | Adapters                                                           | Hose                                                              | Gun                                                         | Coupling                                             | Foam gun |
|------------------------------------------------------|-------------------------------------------------------------|-----------------|------------------------|------------------------------------------|--------------------------------------------------------------------|-------------------------------------------------------------------|-------------------------------------------------------------|------------------------------------------------------|----------|
| Steekkoppeling<br>HD, 3/8"<br>binnendraad<br>0806017 | Quick Coupling,<br>3/8" female<br>thread (20 mm)<br>0806018 |                 |                        |                                          | Stainless steel<br>connector, 2x<br>3/8" male thread<br>0806001    | General hose<br>(3/8" 2x)<br>M0809680                             | High<br>pressure gun<br>ST-2300,<br>KEW + Swivel<br>0809661 | 2x Coupling<br>KEW, 1/4"<br>female thread<br>0804589 |          |
|                                                      |                                                             | þ               |                        |                                          | +                                                                  | +                                                                 |                                                             |                                                      | Y        |
|                                                      |                                                             | •               |                        |                                          | Quick Coupling<br>(male), 3/8"<br>female thread (20<br>mm) 0806017 | HD quick<br>coupling, 3/8"<br>female thread<br>(20 mm)<br>0806018 |                                                             |                                                      |          |
|                                                      |                                                             |                 |                        |                                          |                                                                    |                                                                   |                                                             |                                                      |          |

| Quick Coupling<br>17,8 mm                         | Coupling                                                        | 3 meter<br>hose | MS Greenline<br>models | Brass adaptor ring,<br>1/2 x 3/8 1007186 | Adapters                                                        | Hose                                                   | Gun                                                         | Coupling                                             | Foam gun |
|---------------------------------------------------|-----------------------------------------------------------------|-----------------|------------------------|------------------------------------------|-----------------------------------------------------------------|--------------------------------------------------------|-------------------------------------------------------------|------------------------------------------------------|----------|
| Steekkoppeling,<br>3/8"<br>binnendraad<br>0806003 | Quick Coupling,<br>3/8" female<br>thread<br>(17,8mm)<br>0806004 |                 |                        |                                          | Stainless steel<br>connector, 2x<br>3/8" male thread<br>0806001 | General hose<br>(3/8" 2x)<br>M0809680                  | High<br>pressure gun<br>ST-2300,<br>KEW + Swivel<br>0809661 | 2x Coupling<br>KEW, 1/4"<br>female thread<br>0804589 |          |
|                                                   |                                                                 | þ               |                        |                                          | +  Quick Coupling (male), 3/8" female thread (17,8 mm) 0806003  | +  Quick Coupling, 3/8" female thread (17,8mm) 0806004 |                                                             |                                                      | Y        |
|                                                   |                                                                 |                 |                        |                                          |                                                                 |                                                        |                                                             |                                                      |          |

| Quick Coupling<br>12 mm | Coupling                                                             | 3 meter<br>hose | MS Greenline<br>models | Brass adaptor ring,<br>1/2 x 3/8 1007186 | Adapters                                                             | Hose                                               | Gun                                                      | Coupling                                                | Foam gun |
|-------------------------|----------------------------------------------------------------------|-----------------|------------------------|------------------------------------------|----------------------------------------------------------------------|----------------------------------------------------|----------------------------------------------------------|---------------------------------------------------------|----------|
|                         | 0808908<br>Quick coupler<br>1/4" Female<br>threads                   |                 |                        |                                          | Stainless steel<br>connector, 2x<br>3/8" male thread<br>0806001      | General hose<br>(3/8" 2x)<br>M0809680              | High pressure<br>gun ST-2300,<br>KEW + Swivel<br>0809661 | 2x Coupling<br>KEW, 1/4"<br>female<br>thread<br>0804589 |          |
|                         | +                                                                    |                 |                        |                                          | +                                                                    |                                                    |                                                          |                                                         |          |
|                         | Stainless steel<br>connector, 2x<br>1/4" male thread<br>0806012      |                 |                        |                                          | Stainless steel<br>connector, 2x<br>3/8" female<br>thread<br>0806005 | 0808908<br>Quick coupler<br>1/4" Female<br>threads |                                                          |                                                         | Y        |
|                         | +                                                                    | •               |                        |                                          | +                                                                    |                                                    |                                                          |                                                         |          |
|                         | Connector ring<br>1/4" female x<br>3/8" male<br>0809628              |                 |                        |                                          | Connector ring<br>1/4" female x<br>3/8" male<br>0809628              |                                                    |                                                          |                                                         |          |
|                         |                                                                      |                 |                        |                                          |                                                                      |                                                    |                                                          |                                                         |          |
|                         | +                                                                    |                 |                        |                                          | +                                                                    |                                                    |                                                          |                                                         |          |
|                         | Stainless steel<br>connector, 2x<br>3/8" female<br>thread<br>0806005 |                 |                        |                                          | Plug 1/4" Male<br>threads<br>0808906                                 |                                                    |                                                          |                                                         |          |
|                         |                                                                      |                 |                        |                                          |                                                                      |                                                    |                                                          |                                                         |          |
|                         |                                                                      |                 |                        |                                          |                                                                      |                                                    |                                                          |                                                         |          |

## **Couplings per farm setup**

| Karcher (old model) M22 outside threat                                                                                                                                                                                                              | Karcher (new model) (EASY!Lock)                                                                                                                                                                                                                                                                                                                                                                                                                                                                   | Quick Coupling 20 mm                                                                                                                                                                                                                                                             | Quick Coupling 17,8 mm                                                                                                                                                                                                                                                              | Quick Coupling 12 mm                                                                                                                                                                                                                                                                                                                                                                                                                                       |
|-----------------------------------------------------------------------------------------------------------------------------------------------------------------------------------------------------------------------------------------------------|---------------------------------------------------------------------------------------------------------------------------------------------------------------------------------------------------------------------------------------------------------------------------------------------------------------------------------------------------------------------------------------------------------------------------------------------------------------------------------------------------|----------------------------------------------------------------------------------------------------------------------------------------------------------------------------------------------------------------------------------------------------------------------------------|-------------------------------------------------------------------------------------------------------------------------------------------------------------------------------------------------------------------------------------------------------------------------------------|------------------------------------------------------------------------------------------------------------------------------------------------------------------------------------------------------------------------------------------------------------------------------------------------------------------------------------------------------------------------------------------------------------------------------------------------------------|
| 1 x Coupling Kärcher M22, 3/8" female thread <b>0807148</b> 1 x MS Greenline* 1 x Brass adaptor ring, 1/2 x 3/8 <b>1007186</b> 1 x Adapter Kärcher M22, 3/8" male thread <b>0807160</b> 2 x Coupling Kärcher M22, 1/4" female thread <b>0807146</b> | 1 x Coupling Kärcher M22, 3/8" female thread <b>0807148</b> 1 x Kärcher Adapter M22 inside thread, 1/5" outside thread <b>0806230</b> 1 x MS Greenline* 1 x Brass adaptor ring, 1/2 x 3/8 <b>1007186</b> 1 x Adapter Kärcher M22, 3/8" male thread <b>0807160</b> 1 x Kärcher Adapter M22 inside thread, M22 outside thread servo coupling <b>0806227</b> 1 x Coupling Kärcher M22, 1/4" female thread <b>0807146</b> 1 x Kärcher EASY!Lock M22 inside thread, 1/8" outside thread <b>0806233</b> | 1 x Quick Coupling, 3/8" female thread (20 mm) 0806018 1 x Stainless steel connector, 2x 3/8" male thread 0806001 1 x Quick Coupling (male), 3/8" female thread (20 mm) 0806017 1 x High pressure gun ST-2300, KEW + Swivel 0809661 2 x Coupling KEW, 1/4" female thread 0804589 | 1 x Quick Coupling, 3/8" female thread (17,8mm) 0806004 1 x Stainless steel connector, 2x 3/8" male thread 0806001 1 x Quick Coupling (male), 3/8" female thread (17,8 mm) 0806003 1 x High pressure gun ST-2300, KEW + Swivel 0809661 2 x Coupling KEW, 1/4" female thread 0804589 | 1 x Quick coupler 1/4" Female threads 0808908 1 x Stainless steel connector, 2x 1/4" male thread 0806012 2 x Connector ring 1/4" female x 3/8" male 0809628 2 x Stainless steel connector, 2x 3/8" female thread 0806005 1 x Stainless steel connector, 2x 3/8" male thread 0806001 1 x Plug 1/4" Male threads 0806001 1 x Plug 1/4" Male threads 0808906 1 x High pressure gun ST-2300, KEW + Swivel 0809661 2 x Coupling KEW, 1/4" female thread 0804589 |

- 1 x Quick coupler 1/4" Female threads 0808908
- 1 x Stainless steel connector, 2x 1/4" male thread **0806012**
- 2 x Connector ring 1/4" female x 3/8" male **0809628**
- 2 x Stainless steel connector, 2x 3/8" female thread **0806005**
- 1 x Stainless steel connector, 2x 3/8" male thread **0806001**
- 1 x Plug 1/4" Male threads 0808906
- 1 x High pressure gun ST-2300, KEW + Swivel 0809661
- 2 x Coupling KEW, 1/4" female thread 0804589