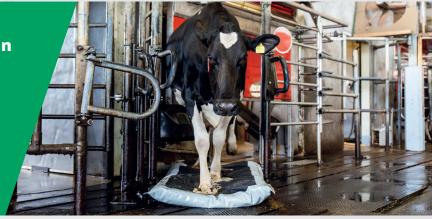

The AutoHoofClean system consists of a mat filled with disinfection and conditoning products, an automatic pump, and a computer for control. The mats are placed at the exits of the milking system so that cows walk over the mat after each milking as they walk back to the group. This happens 3-6 times a day depending on your milking system. The

mat is connected to an automatic pump that ensures the mat is always properly filled to ensure a proper 'flushing effect' of the hoofs.

As Hoof health problems have been on the rise, farmers have turned to footbaths to tackle these issues. Typical footbaths are time-consuming, disruptive to the cow flow within the herd, and involve the handling of harsh chemicals. When cows go through the footbath, the first ones through always receive the strongest solution, however, the last through the bath are typically dealing with the most issues. If they are the last through, they will receive the most ineffective product due to soiling. With AutoHoofclean, every cow receives fresh product with every visit!