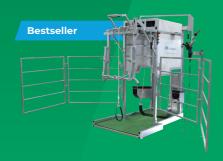

## HOOF TRIMMING CHUTES

D4-2
MS Hoof-trimming chute
Electric

**D4-3**MS Hoof-trimming chute
Hybrid

|                                         | D4-2     | D4-3     |
|-----------------------------------------|----------|----------|
| Fully Electric hoof-trimming chute      | ✓        | <b>✓</b> |
| Hydraulic double fixation bracket       |          | <b>✓</b> |
| Fully galvanized                        | ✓        | <b>✓</b> |
| Fully electric                          | ✓        | <b>✓</b> |
| Upgraded electric controls              | ✓        | <b>✓</b> |
| Fully dustproof & waterproof            | ✓        | <b>✓</b> |
| Double fixation bracket                 | ✓        | <b>✓</b> |
| Ergonomic for both cow and hoof trimmer | ✓        | <b>✓</b> |
| Easy, safe, and secure loading          | ✓        | <b>✓</b> |
| Sloped floor for easy cleaning          | ✓        | <b>✓</b> |
| LED lighting all around                 | ✓        | ✓        |
| High model for large cows               | <b>✓</b> | ✓        |
| Anti-slip floor                         | <b>✓</b> | ✓        |
| Rotating tool holder                    | <b>✓</b> | ✓        |