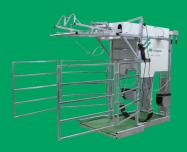

## HOOF TRIMMING CHUTES

D4-2
MS Hoof-trimming chute
Electric

**D4-3**MS Hoof-trimming chute
Hybrid

|                                         | D4-2     | D4-3     |
|-----------------------------------------|----------|----------|
| Fully Electric hoof-trimming chute      | ✓        | <b>✓</b> |
| Hydraulic double fixation bracket       |          | <b>✓</b> |
| Fully galvanized                        | ✓        | <b>✓</b> |
| Fully electric                          | ✓        | <b>✓</b> |
| Upgraded electric controls              | ✓        | <b>✓</b> |
| Fully dustproof & waterproof            | ✓        | <b>✓</b> |
| Double fixation bracket                 | ✓        | <b>✓</b> |
| Ergonomic for both cow and hoof trimmer | ✓        | <b>✓</b> |
| Easy, safe, and secure loading          | ✓        | <b>✓</b> |
| Sloped floor for easy cleaning          | ✓        | <b>✓</b> |
| LED lighting all around                 | ✓        | ✓        |
| High model for large cows               | <b>✓</b> | ✓        |
| Anti-slip floor                         | <b>✓</b> | ✓        |
| Rotating tool holder                    | <b>✓</b> | ✓        |