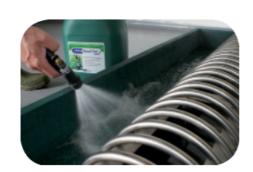

### HOW TO USE?

Press the centre grill on both tubs.

Push the grill firmly into the baths with your foot. Make sure the baths are secured tightly to the grill.

Add 4 liters of **Hoof-Sol Bath** to each tub and fill the foot bath with at least 15 cm of water to make a 5% solution (the total content of each tub is approximately 80 liters).