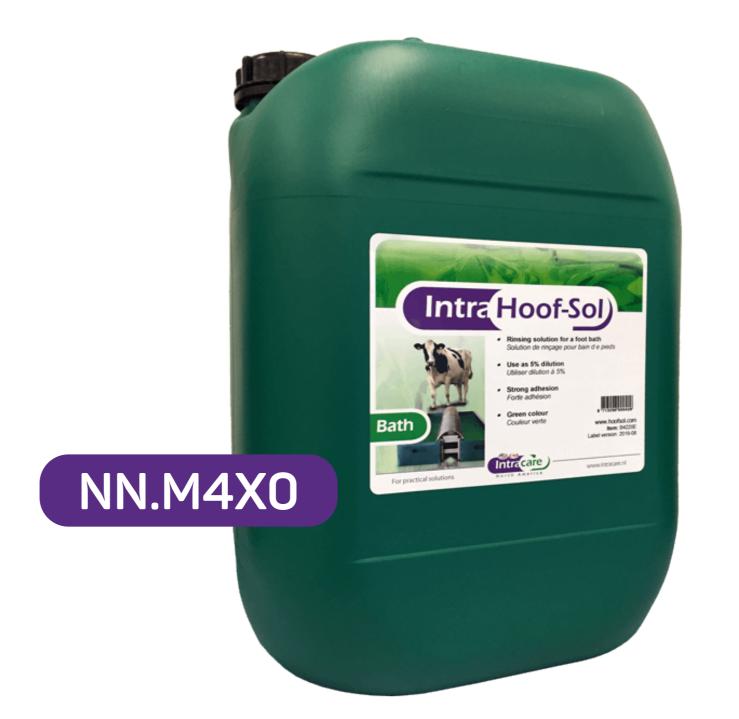

# Intra Hoof-Sol Bath is the approved Veterinary Health Product for dairy herds (NN.M4XO)

Intra Hoof-Sol Bath is for use in a foot bath. The product is an approved Veterinary Health Product to maintain, support, and promote healthy hooves and dermis.

For more information, contact your distributor.

Hoof-Sol Bath is concentrated and needs to be diluted with water to make a 5% solution.