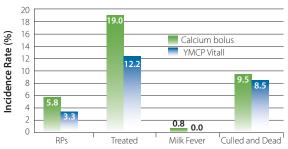

ining eucaleemia following immunoactivation in lactating cows. Horst, E.A., E.J. Mayorga, M. Al-Qaisi, M. A. Abeyta, S. L. Portner, C. S. McCarthy, B. M. Goetz, H. A. Ramirez-Ramirez, and L.H. Baumgard. 2018. J. Dairy Sci. (Suppl. 2):383.



#### **Effect of YMCP Vitall on Dry Matter Intake**





### Higher Milk yield

\*M. Al-Qaisi, S. Kvidera, E. Horst, C. McCarthy, E. Mayorga, M. Abeyta, B. Goetz, N. Upah, D. McKilligan, H. Ramirez-Ramirez, L. Timms, L. Baumgard. Effects of an oral supplement containing calcium and live yeast on post-absorptive metabolism, inflammation and production following intravenous lipopolysaccharide infusion in dainy cows. Research in Veterinary Science, 129 (2020), pp. 74-81

## Research repeated on farm Farm Demonstration

#### Fresh Cow Health (n=512 cows)



#### **Effect on Average Daily Rumination** (2nd lactation)



### **Summary**

- When supplemented with calcium alone, at-risk hypocalcemic cows produced less milk and had longer recovery times.
- YMCP Vitall not only provides calcium but other critical nutrients that drive recovery.
- YMCP Vitall gets cows on feed faster