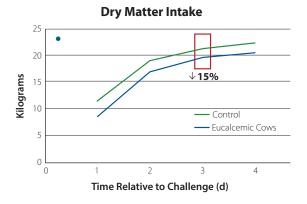

## When cows are supplemented with JUST calcium

lowa State University Study #1

## Lower Milk yield

\*Effects of maintaining eucaleemia following immunoactivation in lactating cows. Horst, E.A., E.J. Mayorga, M. Al-Qaisi, M. A. Abeyta, S. L. Portner, C. S. McCarthy, B. M. Goetz, H. A. Ramirez-Ramirez, and L.H. Baumgard. 2018. J. Dairy Sci. (Suppl. 2):383.

#### **Effect of YMCP Vitall on Dry Matter Intake**