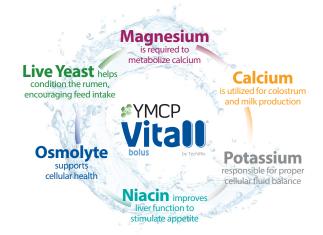

### **Summary**

- When supplemented with calcium alone, at-risk hypocalcemic cows produced less milk and had longer recovery times.
- YMCP Vitall not only provides calcium but other critical nutrients that drive recovery.
- YMCP Vitall gets cows on feed faster