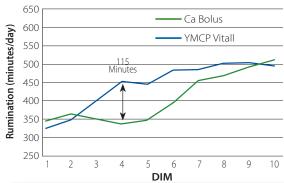

Horst, E.A., E.J. Mayorga, M. Al-Qaisi, M. A. Abeyta, S. L. Portner, C. S. McCarthy, B. M. Goetz, H. A. Ramirez-Ramirez, and L.H. Baumgard. 2018. J. Dairy Sci. (Suppl. 2):383.



#### **Effect of YMCP Vitall on Dry Matter Intake**





### Higher Milk yield

\*M. Al-Qaisi, S. Kvidera, E. Horst, C. McCarthy, E. Mayorga, M. Abeyta, B. Goetz, N. Upah, D. McKilligan, H. Ramirez-Ramirez, L. Timms, L. Baumgard. Effects of an oral supplement containing calcium and live yeast on post-absorptive metabolism, inflammation and production following intravenous lipopolysaccharide infusion in dainy cows. Research in Veterinary Science, 129 (2020), pp. 74-81

## Research repeated on farm Farm Demonstration

#### Fresh Cow Health (n=512 cows)



#### **Effect on Average Daily Rumination** (2nd lactation)



### **Summary**

- When supplemented with calcium alone, at-risk hypocalcemic cows produced less milk and had longer recovery times.
- YMCP Vitall not only provides calcium but other critical nutrients that drive recovery.
- YMCP Vitall gets cows on feed faster