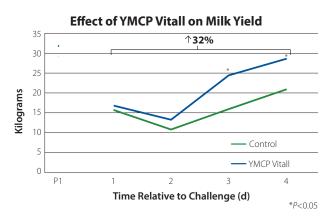

### Higher Milk yield

\*M. Al-Qaisi, S. Kvidera, E. Horst, C. McCarthy, E. Mayorga, M. Abeyta, B. Goetz, N. Upah, D. McKilligan, H. Ramirez-Ramirez, L. Timms, L. Baumgard. Effects of an oral supplement containing calcium and live yeast on post-absorptive metabolism, inflammation and production following intravenous lipopolysaccharide infusion in dainy cows. Research in Veterinary Science, 129 (2020), pp. 74-81

## When cows are supplemented with JUST calcium

lowa State University Study #1

## Lower Milk yield

\*Effects of maintaining eucaleemia following immunoactivation in lactating cows. Horst, E.A., E.J. Mayorga, M. Al-Qaisi, M. A. Abeyta, S. L. Portner, C. S. McCarthy, B. M. Goetz, H. A. Ramirez-Ramirez, and L.H. Baumgard. 2018. J. Dairy Sci. (Suppl. 2):383.