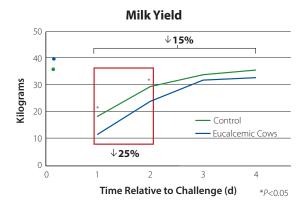

## When cows are supplemented with JUST calcium

lowa State University Study #1

## Lower Milk yield

\*Effects of maintaining eucaleemia following immunoactivation in lactating cows. Horst, E.A., E.J. Mayorga, M. Al-Qaisi, M. A. Abeyta, S. L. Portner, C. S. McCarthy, B. M. Goetz, H. A. Ramirez-Ramirez, and L.H. Baumgard. 2018. J. Dairy Sci. (Suppl. 2):383.

### Higher Milk yield

\*M. Al-Qaisi, S. Kvidera, E. Horst, C. McCarthy, E. Mayorga, M. Abeyta, B. Goetz, N. Upah, D. McKilligan, H. Ramirez-Ramirez, L. Timms, L. Baumgard. Effects of an oral supplement containing calcium and live yeast on post-absorptive metabolism, inflammation and production following intravenous lipopolysaccharide infusion in dainy cows. Research in Veterinary Science, 129 (2020), pp. 74-81