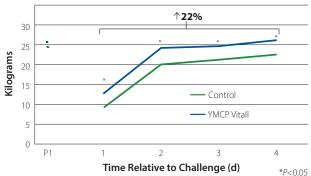

#### **Effect of YMCP Vitall on Dry Matter Intake**

### Higher Milk yield

\*M. Al-Qaisi, S. Kvidera, E. Horst, C. McCarthy, E. Mayorga, M. Abeyta, B. Goetz, N. Upah, D. McKilligan, H. Ramirez-Ramirez, L. Timms, L. Baumgard. Effects of an oral supplement containing calcium and live yeast on post-absorptive metabolism, inflammation and production following intravenous lipopolysaccharide infusion in dainy cows. Research in Veterinary Science, 129 (2020), pp. 74-81